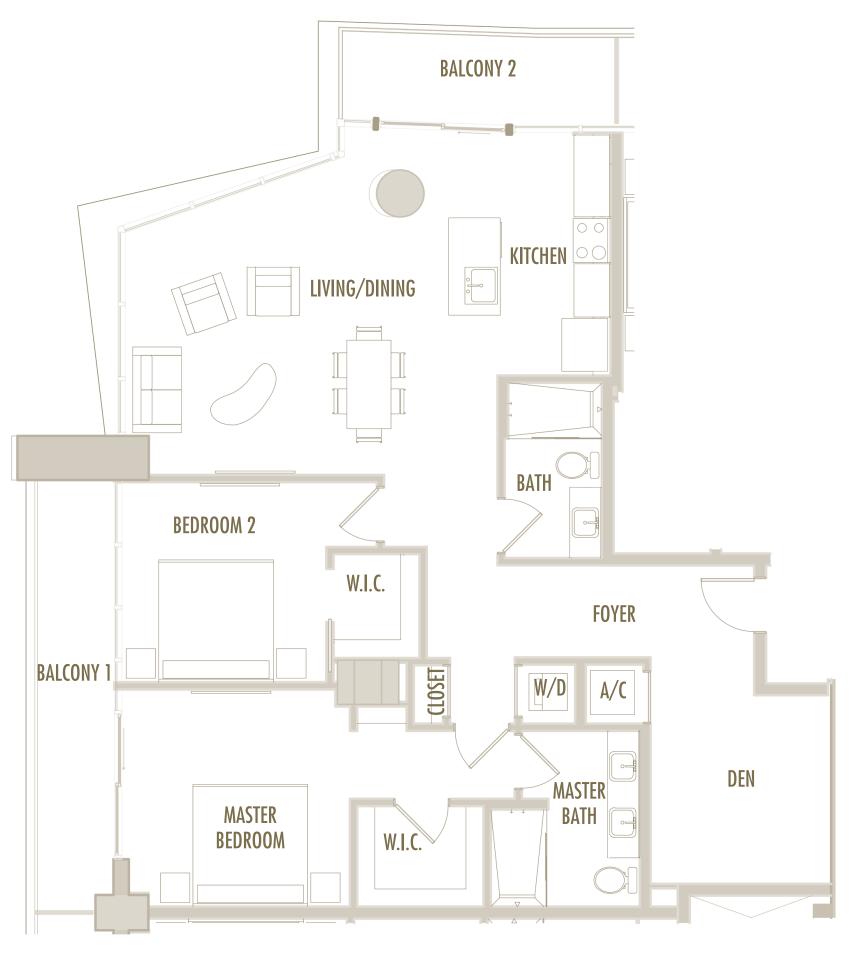

2 BEDROOM + DEN + 2 BATHROOM

**LEVELS** : 55-56

| INTERIOR | • | 1,460 SqFt       | 136 SqM     |
|----------|---|------------------|-------------|
| BALCONY  | • | 210-215 SqFt     | 19,5-20 SqM |
| TOTAL    | • | 1,670-1,675 SqFt | 155-156 SqM |