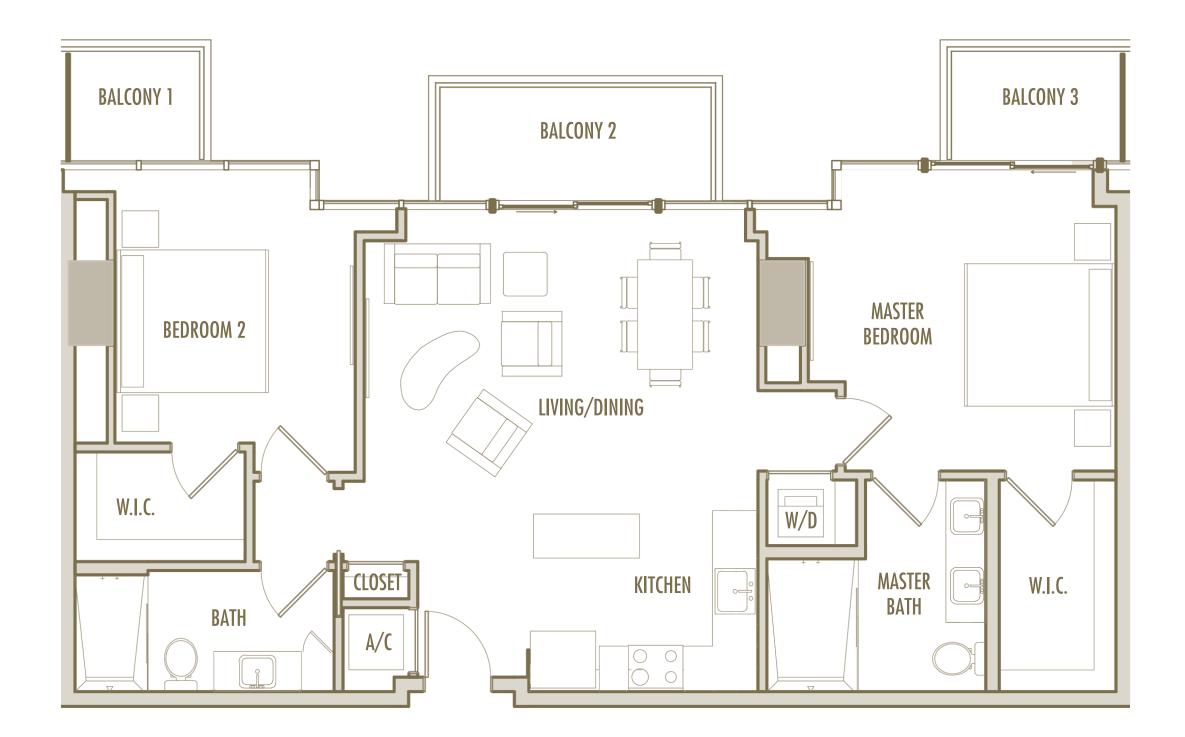

2 BEDROOM + DEN + 2 BATHROOM

LEVELS : 62

| INTERIOR | : 1,830 SqFt | 170 SqM |
|----------|--------------|---------|
| BALCONY  | : 475 SqFt   | 44 SqM  |
| TOTAL    | : 2,305 SqFt | 214 SqM |

2 BEDROOM + 2 BATHROOM

LEVELS : 62

| INTERIOR | : 1,875 SqFt | 174 SqM |
|----------|--------------|---------|
| BALCONY  | : 475 SqFt   | 44 SqM  |
| TOTAL    | : 2,350 SqFt | 218 SqM |

2 BEDROOM + DEN + 2 BATHROOM

**LEVELS** : 62

| INTERIOR | : 1,705 SqFt | 158 SqM |
|----------|--------------|---------|
| BALCONY  | : 470 SqFt   | 44 SqM  |
| TOTAL    | : 2,175 SqFt | 202 SqM |