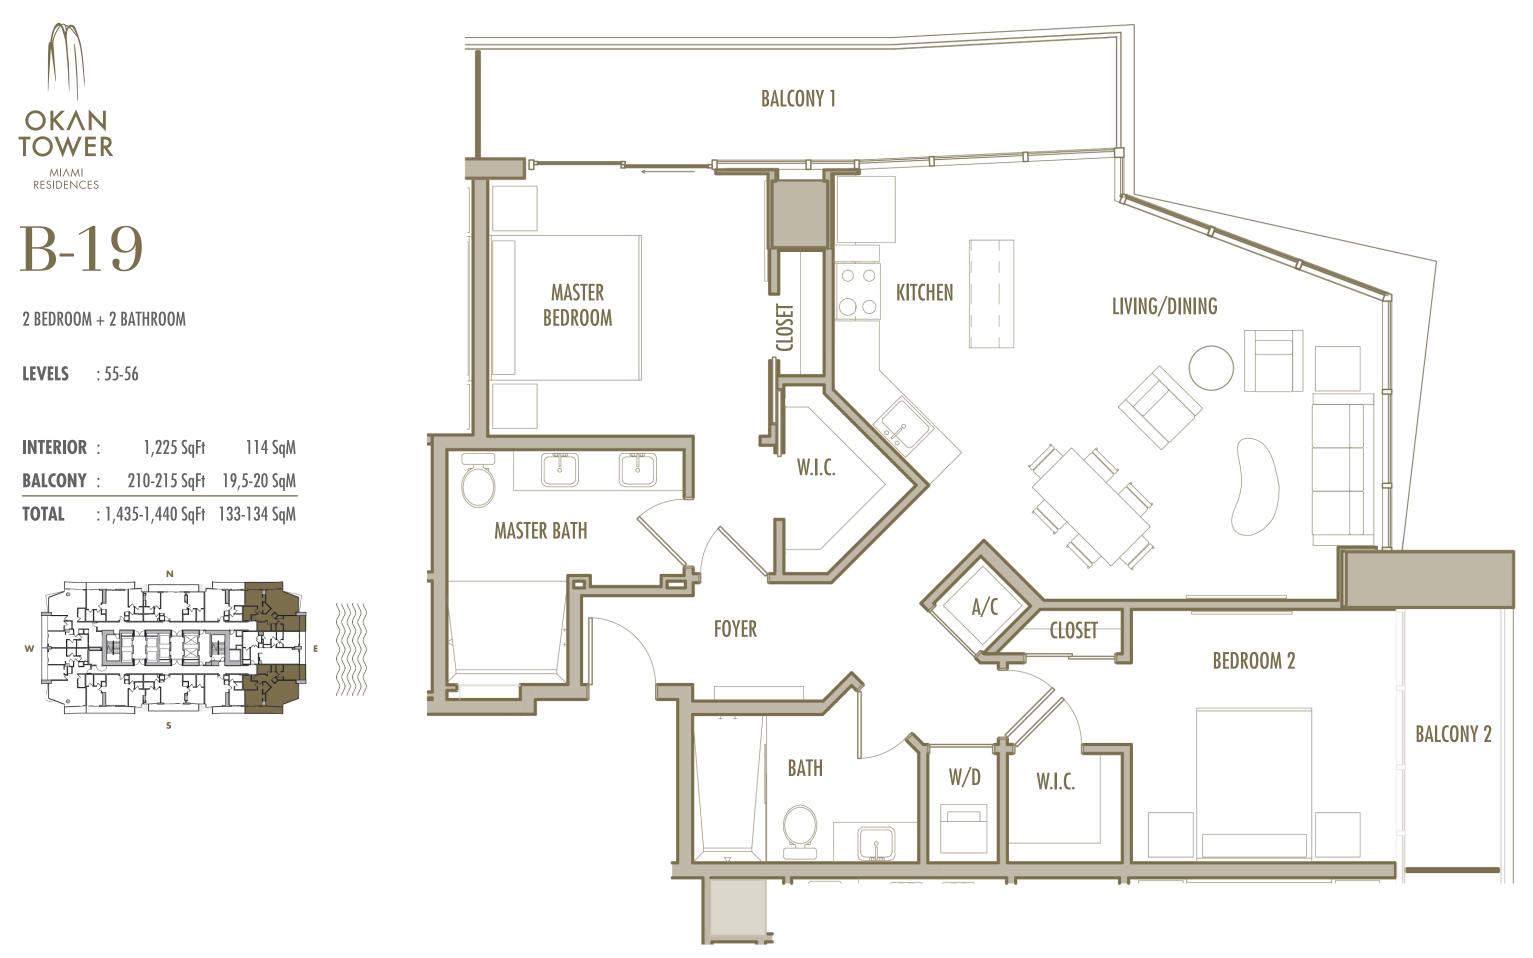

2 BEDROOM + 2 BATHROOM

**LEVELS** : 59

 INTERIOR
 : 1,225 SqFt
 114 SqM

 BALCONY
 : 210 SqFt
 20 SqM

 TOTAL
 : 1,435 SqFt
 133 SqM

2 BEDROOM + 2 BATHROOM

**LEVELS** : 63

 INTERIOR
 : 1,135 SqFt
 105 SqM