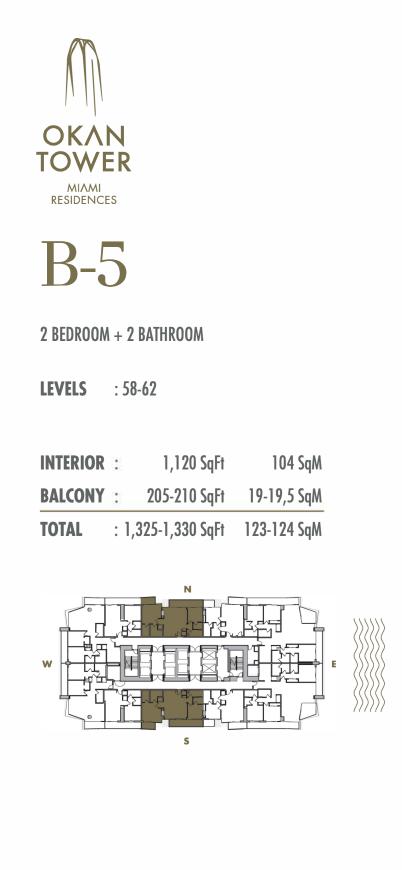

2 BEDROOM + 2 BATHROOM

**LEVELS** : 59

 INTERIOR
 : 1,225 SqFt
 114 SqM

 BALCONY
 : 210 SqFt
 20 SqM

 TOTAL
 : 1,435 SqFt
 133 SqM

2 BEDROOM + 2 BATHROOM

**LEVELS** : 63

 INTERIOR
 : 1,135 SqFt
 105 SqM

 BALCONY
 : 130 SqFt
 12 SqM

 TOTAL
 : 1,265 SqFt
 118 SqM

2 BEDROOM + 2 BATHROOM

LEVELS : 64

 INTERIOR
 : 1,145 SqFt
 106 SqM

 BALCONY
 : 100 SqFt
 9 SqM

 TOTAL
 : 1,245 SqFt
 116 SqM

2 BEDROOM + 2 BATHROOM