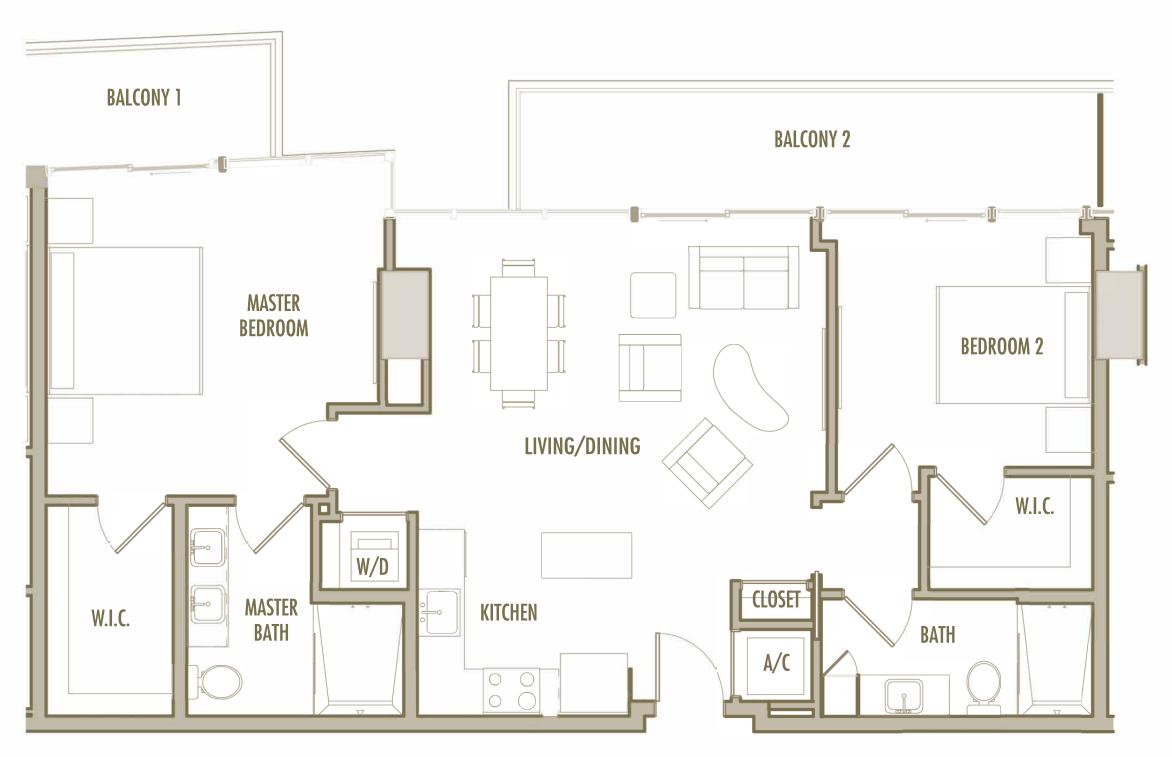

2 BEDROOM + 2 BATHROOM

**LEVELS** : 55-57

**INTERIOR** : 1,100 SqFt 102 SqM **BALCONY** : 205-210 SqFt 19-19,5 SqM TOTAL : 1,305-1,310 SqFt 121-122 SqM

Given the nature of condominium ownership, the Unit boundaries are precisely defined in such a manner so that all components of the Building which are (or are potentially) utilized either by other Units or the Common Elements are excluded from the Unit. This would exclude, for instance, all structural walls, columns etc. and essentially limits the Unit boundaries to the interior airspace between the perimeter walls and excludes all interior structural components. For the precise Unit boundaries, see Section 3.2 of the Declaration. For your reference, the area of the Unit, determined in accordance with these defined Unit boundaries, is set forth hereon (and labeled as "Unit Area"). Please note that the unique way of defining the boundaries actually would be if standard architectural measuring techniques were used. Typically, apartments are measured to the exterior boundaries of the exterior walls and to the centerline of interior demising walls or to the exterior of walls adjoining corridors or other Common Elements without excluding areas that may be occupied by columns or other structural components.