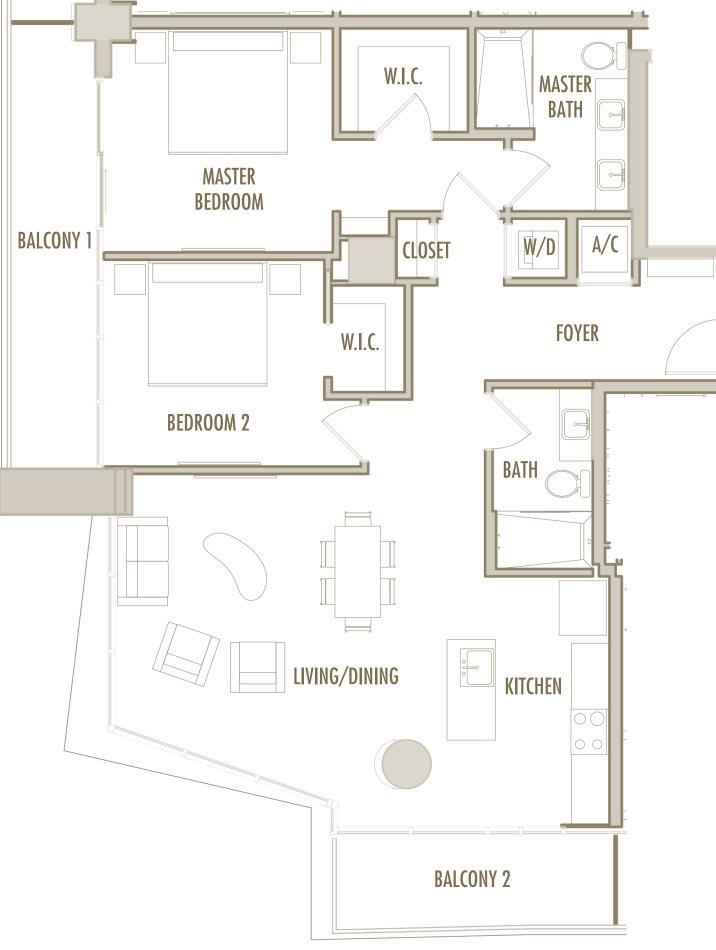

ELS** : 55-56

 INTERIOR
 : 1,300 SqFt
 121 SqM

 BALCONY
 : 215 SqFt
 20 SqM

 TOTAL
 : 1,515 SqFt
 141 SqM







2 BEDROOM + DEN + 2 BATHROOM

LEVELS : 57

| INTERIOR | : 1,425 SqFt | 132 SqM |
|----------|--------------|---------|
| BALCONY  | : 205 SqFt   | 19 SqM  |
| TOTAL    | : 1,630 SqFt | 151 SqM |







2 BEDROOM + 2 BATHROOM

**LEVELS** : 57

 INTERIOR
 : 1,285 SqFt
 119 SqM

 BALCONY
 : 205 SqFt
 19 SqM

 TOTAL
 : 1,490 SqFt
 138 SqM







2 BEDROOM + DEN + 2 BATHROOM

LEVELS : 58

| INTERIOR | : 1,410 SqFt | 131 SqM |
|----------|--------------|---------|
| BALCONY  | : 215 SqFt   | 20 SqM  |
| TOTAL    | : 1,625 SqFt | 151 SqM |







2 BEDROOM + 2 BATHROOM

**LEVELS** : 58

 INTERIOR
 : 1,270 SqFt
 118 SqM

 BALCONY
 : 215 SqFt
 20 SqM

 TOTAL
 : 1,485 SqFt
 138 SqM







2 BEDROOM + DEN + 2 BATHROOM

LEVELS : 59

| INTERIOR | : 1,365 SqFt | 127 SqM |
|----------|--------------|---------|
| BALCONY  | : 210 SqFt   | 20 SqM  |
| TOTAL    | : 1,575 SqFt | 146 SqM |







2 BEDROOM + 2 BATHROOM

**LEVELS** : 59

 INTERIOR
 : 1,225 SqFt
 114 SqM

 BALCONY
 : 210 SqFt
 20 SqM

 TOTAL
 : 1,435 SqFt
 133 SqM







2 BEDROOM + 2 BATHROOM

**LEVELS** : 63

 INTERIOR
 : 1,135 SqFt
 105 SqM

 BALCONY
 : 130 SqFt
 12 SqM

 TOTAL
 : 1,265 SqFt
 118 SqM







2 BEDROOM + 2 BATHROOM

LEVELS : 64

 INTERIOR
 : 1,145 SqFt
 106 SqM

 BALCONY
 : 100 SqFt
 9 SqM

 TOTAL
 : 1,245 SqFt
 116 SqM







2 BEDROOM + 2 BATHROOM

**LEVELS** : 65

**INTERIOR** : 1,155 SqFt 107 SqM BALCONY : 155 SqFt 14 SqM TOTAL : 1,310 SqFt 122 SqM







2 BEDROOM + 2 BATHROOM

LEVELS : 66

*