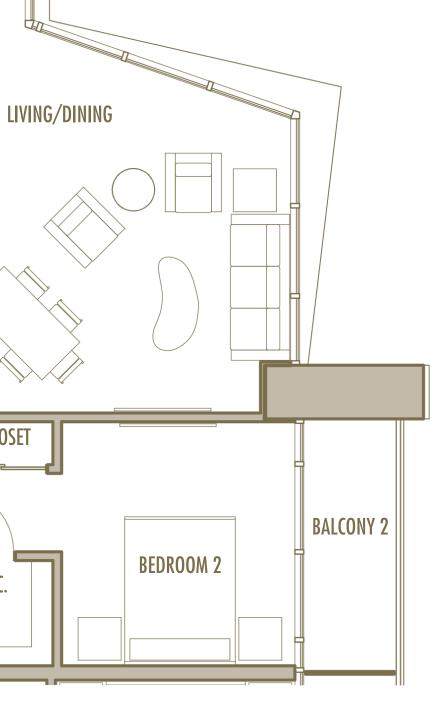

2 BEDROOM + 2 BATHROOM

**LEVELS** : 57

 INTERIOR
 : 1,285 SqFt
 119 SqM

 BALCONY
 : 205 SqFt
 19 SqM

 TOTAL
 : 1,490 SqFt
 138 SqM

2 BEDROOM + DEN + 2 BATHROOM

LEVELS : 58

| INTERIOR | : 1,410 SqFt | 131 SqM |
|----------|--------------|---------|
| BALCONY  | : 215 SqFt   | 20 SqM  |
| TOTAL    | : 1,625 SqFt | 151 SqM |