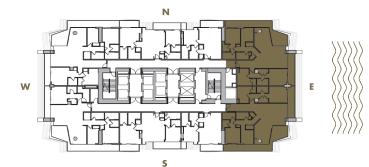

2 BEDROOM + 2 BATHROOM

**LEVELS** : 55-56

 INTERIOR
 : 1,300 SqFt
 121 SqM

 BALCONY
 : 215 SqFt
 20 SqM

 TOTAL
 : 1,515 SqFt
 141 SqM

2 BEDROOM + DEN + 2 BATHROOM

LEVELS : 57

| INTERIOR | : 1,425 SqFt | 132 SqM |
|----------|--------------|---------|
| BALCONY  | : 205 SqFt   | 19 SqM  |
| TOTAL    | : 1,630 SqFt | 151 SqM |