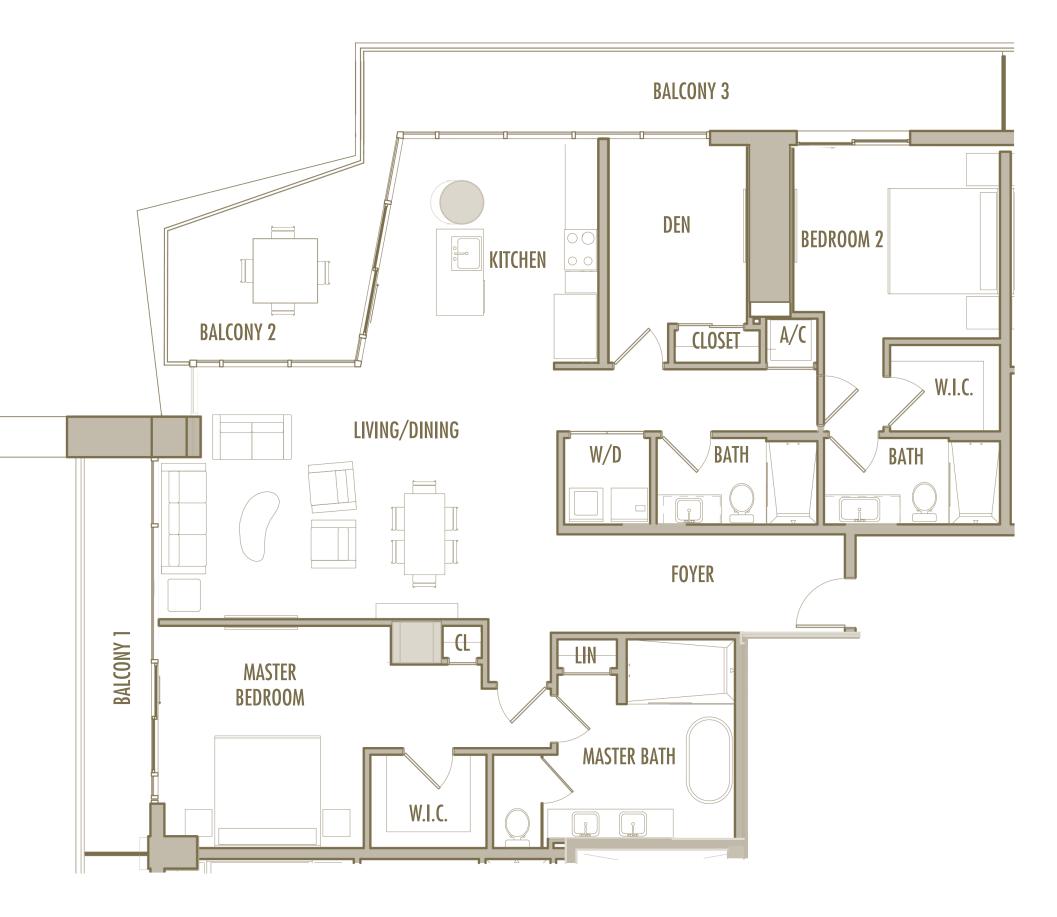

2 BEDROOM + DEN + 2 BATHROOM

LEVELS : 62

| INTERIOR | : 1,830 SqFt | 170 SqM |
|----------|--------------|---------|
| BALCONY  | : 475 SqFt   | 44 SqM  |
| TOTAL    | : 2,305 SqFt | 214 SqM |

2 BEDROOM + 2 BATHROOM