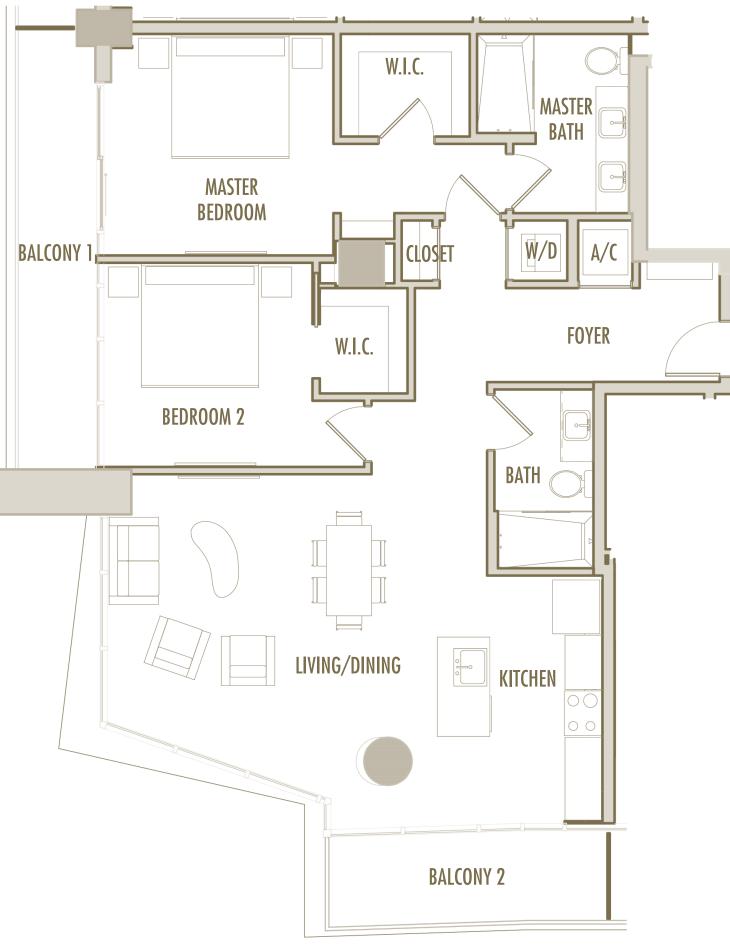

2 BEDROOM + 2 BATHROOM

**LEVELS** : 55-56

 INTERIOR
 : 1,300 SqFt
 121 SqM

 BALCONY
 : 215 SqFt
 20 SqM

 TOTAL
 : 1,515 SqFt
 141 SqM

2 BEDROOM + DEN + 2 BATHROOM

LEVELS : 57

| INTERIOR | : 1,425 SqFt | 132 SqM |
|----------|--------------|---------|
| BALCONY  | : 205 SqFt   | 19 SqM  |
| TOTAL    | : 1,630 SqFt | 151 SqM |

2 BEDROOM + 2 BATHROOM

**LEVELS** : 57

 INTERIOR
 : 1,285 SqFt
 119 SqM

 BALCONY
 : 205 SqFt
 19 SqM

 TOTAL
 : 1,490 SqFt
 138 SqM

2 BEDROOM + DEN + 2 BATHROOM

LEVELS : 58

| INTERIOR | : 1,410 SqFt | 131 SqM |
|----------|--------------|---------|
| BALCONY  | : 215 SqFt   | 20 SqM  |
| TOTAL    | : 1,625 SqFt | 151 SqM |