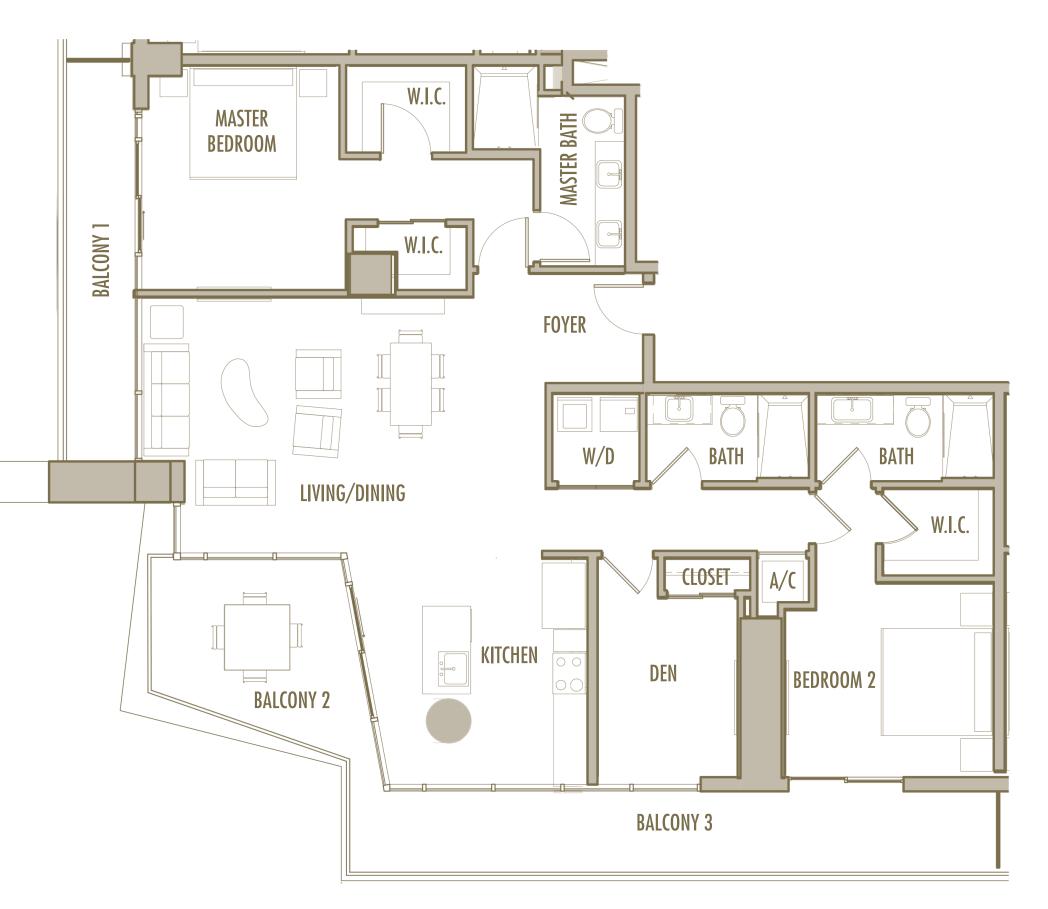

2 BEDROOM + DEN + 2 BATHROOM

**LEVELS** : 55-56

| INTERIOR | • | 1,460 SqFt       | 136 SqM     |
|----------|---|------------------|-------------|
| BALCONY  | • | 210-215 SqFt     | 19,5-20 SqM |
| TOTAL    | • | 1,670-1,675 SqFt | 155-156 SqM |