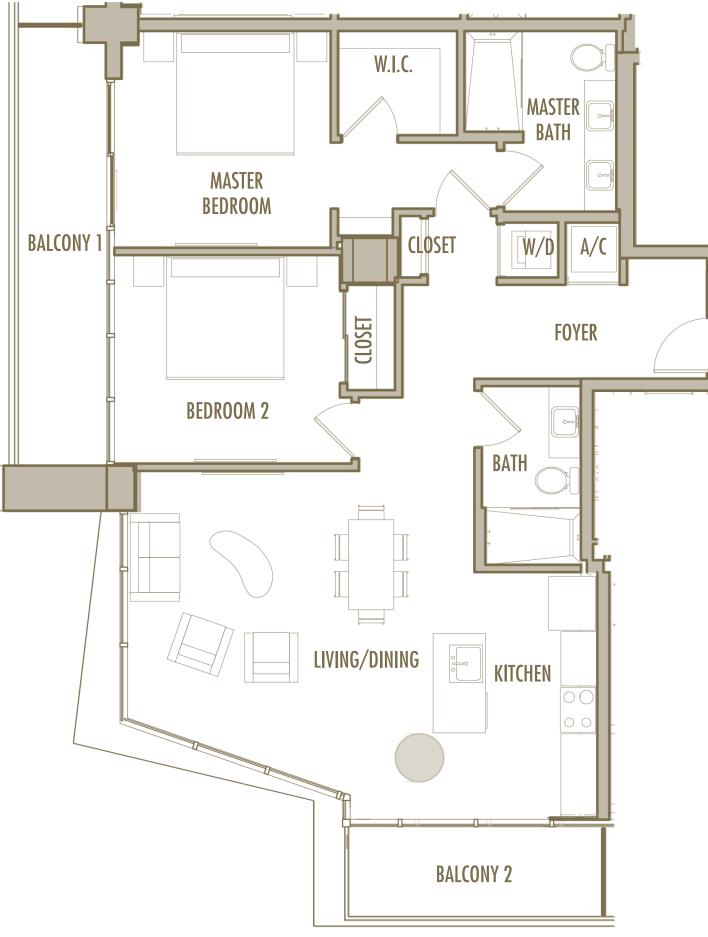

LEVELS** : 57

 INTERIOR
 : 1,285 SqFt
 119 SqM

 BALCONY
 : 205 SqFt
 19 SqM

 TOTAL
 : 1,490 SqFt
 138 SqM







2 BEDROOM + DEN + 2 BATHROOM

LEVELS : 58

| INTERIOR | : 1,410 SqFt | 131 SqM |
|----------|--------------|---------|
| BALCONY  | : 215 SqFt   | 20 SqM  |
| TOTAL    | : 1,625 SqFt | 151 SqM |







2 BEDROOM + 2 BATHROOM

**LEVELS** : 58

 INTERIOR
 : 1,270 SqFt
 118 SqM

 BALCONY
 : 215 SqFt
 20 SqM

 TOTAL
 : 1,485 SqFt
 138 SqM







2 BEDROOM + DEN + 2 BATHROOM

LEVELS : 59

| INTERIOR | : 1,365 SqFt | 127 SqM |
|----------|--------------|---------|
| BALCONY  | : 210 SqFt   | 20 SqM  |
| TOTAL    | : 1,575 SqFt | 146 SqM |







2 BEDROOM + 2 BATHROOM

**LEVELS** : 59

 INTERIOR
 : 1,225 SqFt
 114 SqM

 BALCONY
 : 210 SqFt
 20 SqM

 TOTAL
 : 1,435 SqFt
 133 SqM







2 BEDROOM + 2 BATHROOM

**LEVELS** : 63

 INTERIOR
 : 1,135 SqFt
 105 SqM

 BALCONY
 : 130 SqFt
 12 SqM

 TOTAL
 : 1,265 SqFt
 118 SqM







2 BEDROOM + 2 BATHROOM

LEVELS : 64

 INTERIOR
 : 1,145 SqFt
 106 SqM

 BALCONY
 : 100 SqFt
 9 SqM

 TOTAL
 : 1,245 SqFt
 116 SqM







2 BEDROOM + 2 BATHROOM

**LEVELS** : 65

**INTERIOR** : 1,155 SqFt 107 SqM BALCONY : 155 SqFt 14 SqM TOTAL : 1,310 SqFt 122 SqM







2 BEDROOM + 2 BATHROOM

LEVELS : 66

**INTERIOR** : 1,165 SqFt 108 SqM BALCONY : 190 SqFt 18 SqM TOTAL : 1,355 SqFt 126 SqM







2 BEDROOM + 2 BATHROOM

**LEVELS** : 55-57

**INTERIOR** : 1,100 SqFt 102 SqM **BALCONY** : 205-210 SqFt 19-19,5 SqM TOTAL : 1,305-1,310 SqFt 121-122 SqM









Given the nature of condominium ownership, the Unit boundaries are precisely defined in