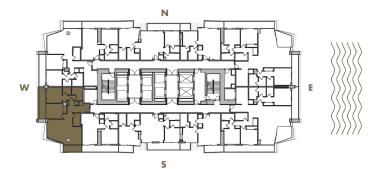

**LEVELS** : 57

 INTERIOR
 : 1,285 SqFt
 119 SqM

 BALCONY
 : 205 SqFt
 19 SqM

 TOTAL
 : 1,490 SqFt
 138 SqM







2 BEDROOM + DEN + 2 BATHROOM

LEVELS : 58

| INTERIOR | : 1,410 SqFt | 131 SqM |
|----------|--------------|---------|
| BALCONY  | : 215 SqFt   | 20 SqM  |
| TOTAL    | : 1,625 SqFt | 151 SqM |







2 BEDROOM + 2 BATHROOM

**LEVELS** : 58

 INTERIOR
 : 1,270 SqFt
 118 SqM

 BALCONY
 : 215 SqFt
 20 SqM

 TOTAL
 : 1,485 SqFt
 138 SqM







2 BEDROOM + DEN + 2 BATHROOM

LEVELS : 59

| INTERIOR | : 1,365 SqFt | 127 SqM |
|----------|--------------|---------|
| BALCONY  | : 210 SqFt   | 20 SqM  |
| TOTAL    | : 1,575 SqFt | 146 SqM |







2 BEDROOM + 2 BATHROOM

**LEVELS** : 59

 INTERIOR
 : 1,225 SqFt
 114 SqM

 BALCONY
 : 210 SqFt
 20 SqM

 TOTAL
 : 1,435 SqFt
 133 SqM







2 BEDROOM + 2 BATHROOM

**LEVELS** : 63

 INTERIOR
 : 1,135 SqFt
 105 SqM

 BALCONY
 : 130 SqFt
 12 SqM

 TOTAL
 : 1,265 SqFt
 118 SqM







2 BEDROOM + 2 BATHROOM

LEVELS : 64

 INTERIOR
 : 1,145 SqFt
 106 SqM

 BALCONY
 : 100 SqFt
 9 SqM

 TOTAL
 : 1,245 SqFt
 116 SqM







2 BEDROOM + 2 BATHROOM

**LEVELS** : 65

**INTERIOR** : 1,155 SqFt 107 SqM BALCONY : 155 SqFt 14 SqM TOTAL : 1,310 SqFt 122 SqM







2 BEDROOM + 2 BATHROOM

LEVELS : 66

**INTERIOR** : 1,165 SqFt 108 SqM BALCONY : 190 SqFt 18 SqM TOTAL : 1,355 SqFt 126 SqM







2 BEDROOM + 2 BATHROOM

**LEVELS** : 55-57

**INTERIOR** : 1,100 SqFt 102 SqM **BALCONY** : 205-210 SqFt 19-19,5 SqM TOTAL : 1,305-1,310 SqFt 121-122 SqM









Given the nature of condominium ownership, the Unit boundaries are precisely defined i