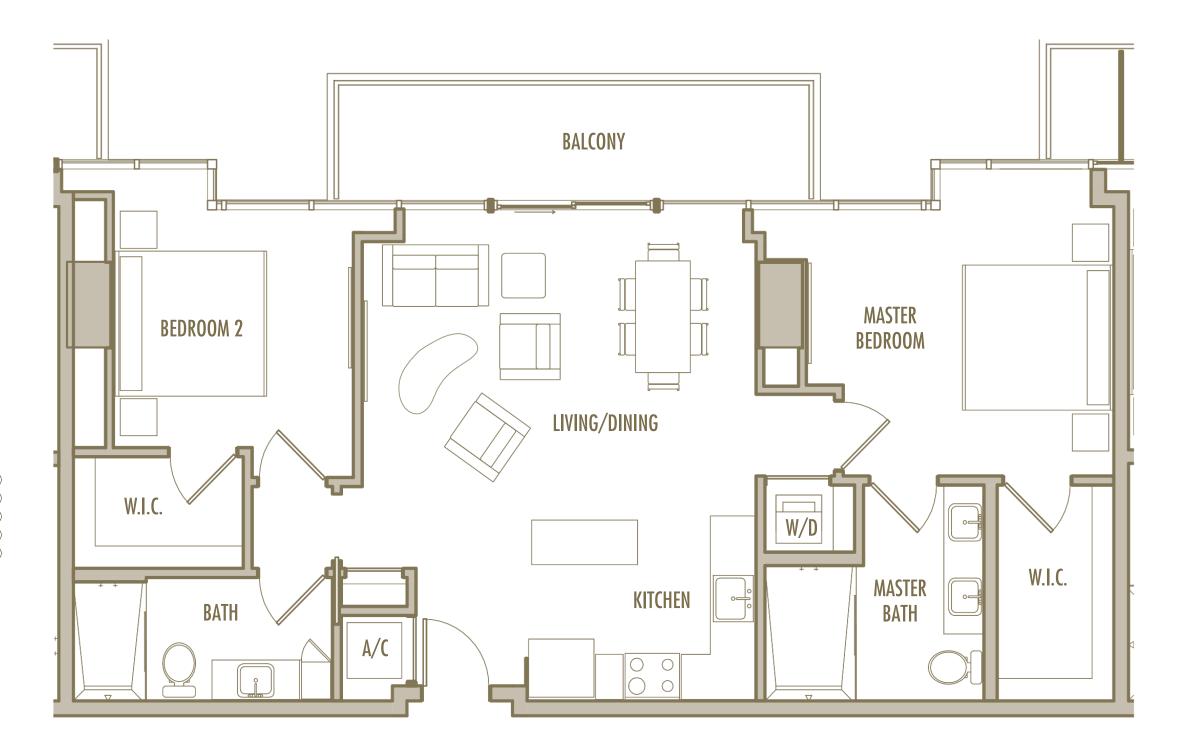

OM

LEVELS : 58

| INTERIOR | : 1,410 SqFt | 131 SqM |
|----------|--------------|---------|
| BALCONY  | : 215 SqFt   | 20 SqM  |
| TOTAL    | : 1,625 SqFt | 151 SqM |







2 BEDROOM + 2 BATHROOM

**LEVELS** : 58

 INTERIOR
 : 1,270 SqFt
 118 SqM

 BALCONY
 : 215 SqFt
 20 SqM

 TOTAL
 : 1,485 SqFt
 138 SqM







2 BEDROOM + DEN + 2 BATHROOM

LEVELS : 59

| INTERIOR | : 1,365 SqFt | 127 SqM |
|----------|--------------|---------|
| BALCONY  | : 210 SqFt   | 20 SqM  |
| TOTAL    | : 1,575 SqFt | 146 SqM |







2 BEDROOM + 2 BATHROOM

**LEVELS** : 59

 INTERIOR
 : 1,225 SqFt
 114 SqM

 BALCONY
 : 210 SqFt
 20 SqM

 TOTAL
 : 1,435 SqFt
 133 SqM







2 BEDROOM + 2 BATHROOM

**LEVELS** : 63

 INTERIOR
 : 1,135 SqFt
 105 SqM

 BALCONY
 : 130 SqFt
 12 SqM

 TOTAL
 : 1,265 SqFt
 118 SqM







2 BEDROOM + 2 BATHROOM

LEVELS : 64

 INTERIOR
 : 1,145 SqFt
 106 SqM

 BALCONY
 : 100 SqFt
 9 SqM

 TOTAL
 : 1,245 SqFt
 116 SqM







2 BEDROOM + 2 BATHROOM

**LEVELS** : 65

**INTERIOR** : 1,155 SqFt 107 SqM BALCONY : 155 SqFt 14 SqM TOTAL : 1,310 SqFt 122 SqM







2 BEDROOM + 2 BATHROOM

LEVELS : 66

**INTERIOR** : 1,165 SqFt 108 SqM BALCONY : 190 SqFt 18 SqM TOTAL : 1,355 SqFt 126 SqM







2 BEDROOM + 2 BATHROOM

**LEVELS** : 55-57

**INTERIOR** : 1,100 SqFt 102 SqM **BALCONY** : 205-210 SqFt 19-19,5 SqM TOTAL : 1,305-1,310 SqFt 121-122 SqM









Given the nature of condominium ownership, the Unit boundaries are precisely defined in such a manner so that all components of the Building which are (or are potentially) utilized either by other Units or the Common Elements are