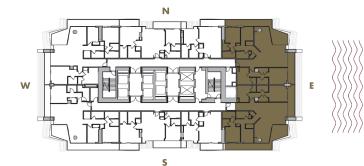

2 BEDROOM + DEN + 2 BATHROOM

**LEVELS** : 55-56

| INTERIOR | • | 1,460 SqFt       | 136 SqM     |
|----------|---|------------------|-------------|
| BALCONY  | • | 210-215 SqFt     | 19,5-20 SqM |
| TOTAL    | • | 1,670-1,675 SqFt | 155-156 SqM |