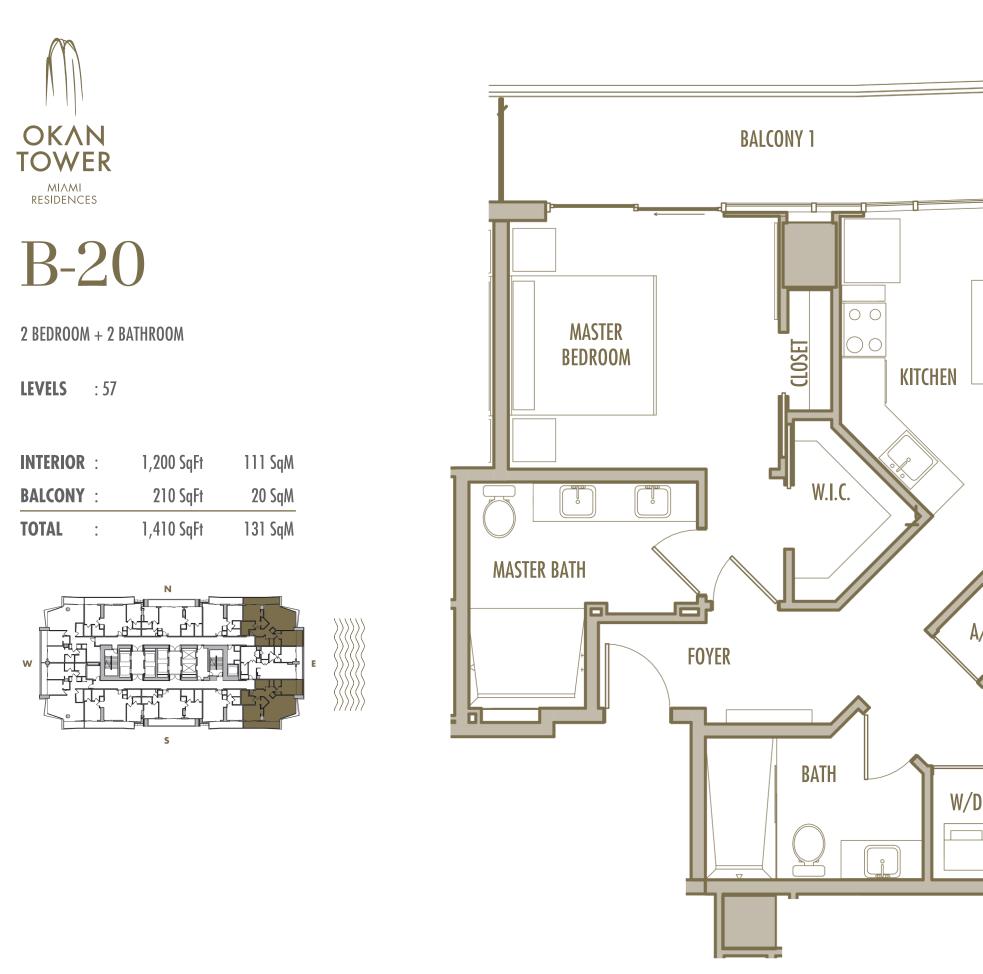

2 BEDROOM + 2 BATHROOM

**LEVELS** : 57

 INTERIOR
 : 1,285 SqFt
 119 SqM

 BALCONY
 : 205 SqFt
 19 SqM

 TOTAL
 : 1,490 SqFt
 138 SqM

2 BEDROOM + DEN + 2 BATHROOM

LEVELS : 58

| INTERIOR | : 1,410 SqFt | 131 SqM |
|----------|--------------|---------|
| BALCONY  | : 215 SqFt   | 20 SqM  |
| TOTAL    | : 1,625 SqFt | 151 SqM |