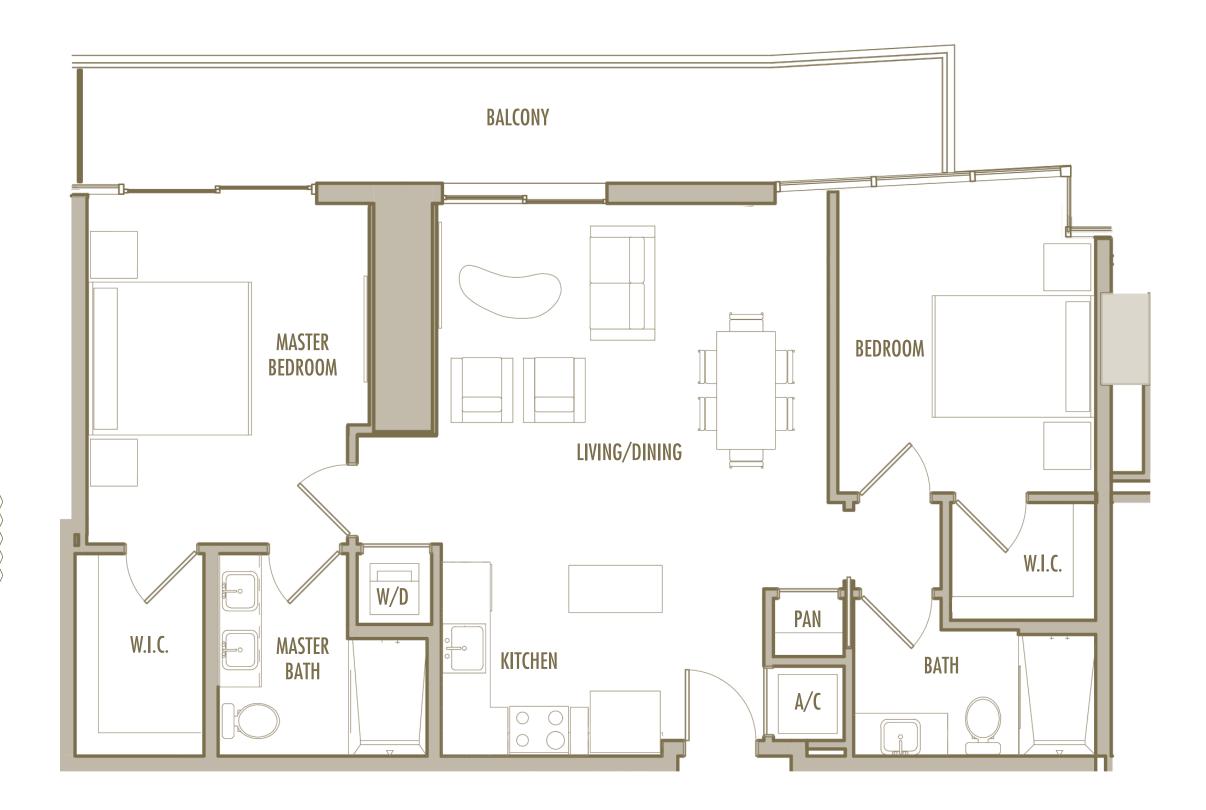

TERIOR
 : 1,225 SqFt
 114 SqM

 BALCONY
 : 210 SqFt
 20 SqM

 TOTAL
 : 1,435 SqFt
 133 SqM







2 BEDROOM + 2 BATHROOM

**LEVELS** : 63

 INTERIOR
 : 1,135 SqFt
 105 SqM

 BALCONY
 : 130 SqFt
 12 SqM

 TOTAL
 : 1,265 SqFt
 118 SqM







2 BEDROOM + 2 BATHROOM

LEVELS : 64

 INTERIOR
 : 1,145 SqFt
 106 SqM

 BALCONY
 : 100 SqFt
 9 SqM

 TOTAL
 : 1,245 SqFt
 116 SqM







2 BEDROOM + 2 BATHROOM

**LEVELS** : 65

**INTERIOR** : 1,155 SqFt 107 SqM BALCONY : 155 SqFt 14 SqM TOTAL : 1,310 SqFt 122 SqM







2 BEDROOM + 2 BATHROOM

LEVELS : 66

**INTERIOR** : 1,165 SqFt 108 SqM BALCONY : 190 SqFt 18 SqM TOTAL : 1,355 SqFt 126 SqM







2 BEDROOM + 2 BATHROOM

**LEVELS** : 55-57

**INTERIOR** : 1,100 SqFt 102 SqM **BALCONY** : 205-210 SqFt 19-19,5 SqM TOTAL : 1,305-1,310 SqFt 121-122 SqM









Given the nature of condominium ownership, the Unit boundaries are precisely defined in such a manner so that all components of the Building which are (or are potentially) utilized either by other Units or the Common Elements are excluded from the Unit. This would exclude, for instance, all structural walls, columns etc. and essentially limits the Unit boundaries to the interior airspace between the perimeter walls and excludes all interior structural components. For the precise Unit boundaries, see Section 3.2 of the Declaration. For your reference, the area of the Unit, determined in accordance with these defined Unit boundaries, is set forth hereon (and labeled as "Unit Area"). Please note that the unique way of defining the boundaries actually would be if standard architectural m