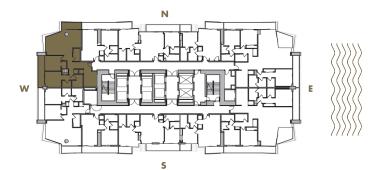

2 BEDROOM + DEN + 2 BATHROOM

**LEVELS** : 55-56

| INTERIOR | • | 1,460 SqFt       | 136 SqM     |
|----------|---|------------------|-------------|
| BALCONY  | • | 210-215 SqFt     | 19,5-20 SqM |
| TOTAL    | • | 1,670-1,675 SqFt | 155-156 SqM |

2 BEDROOM + 2 BATHROOM

**LEVELS** : 55-56

 INTERIOR
 : 1,300 SqFt
 121 SqM

 BALCONY
 : 215 SqFt
 20 SqM

 TOTAL
 : 1,515 SqFt
 141 SqM

2 BEDROOM + DEN + 2 BATHROOM

LEVELS : 57

| INTERIOR | : 1,425 SqFt | 132 SqM |
|----------|--------------|---------|
| BALCONY  | : 205 SqFt   | 19 SqM  |
| TOTAL    | : 1,630 SqFt | 151 SqM |