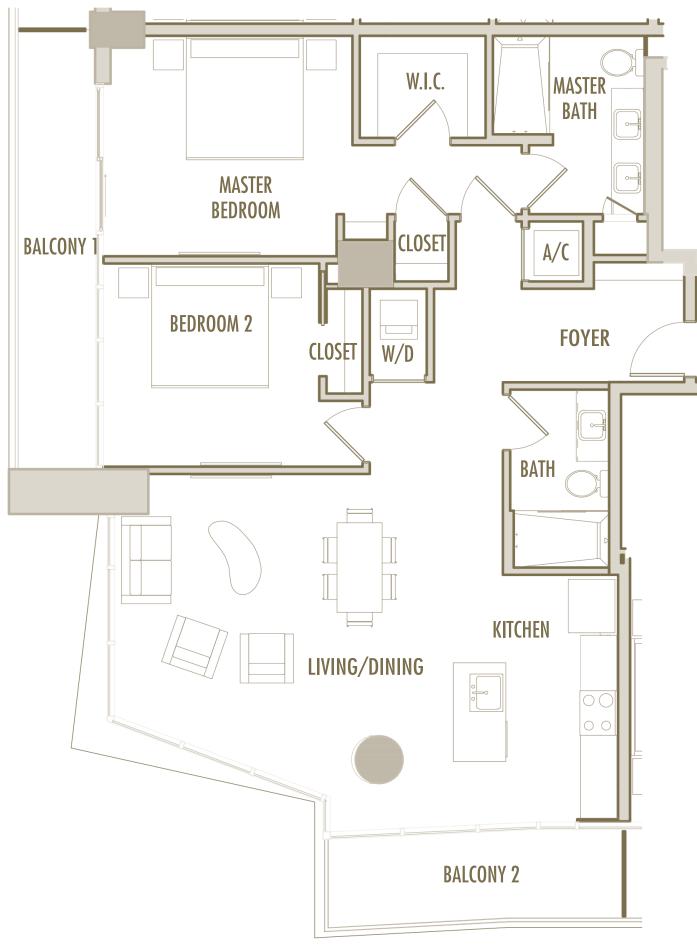

2 BEDROOM + 2 BATHROOM

**LEVELS** : 55-56

 INTERIOR
 : 1,300 SqFt
 121 SqM

 BALCONY
 : 215 SqFt
 20 SqM

 TOTAL
 : 1,515 SqFt
 141 SqM

2 BEDROOM + DEN + 2 BATHROOM

LEVELS : 57

| INTERIOR | : 1,425 SqFt | 132 SqM |
|----------|--------------|---------|
| BALCONY  | : 205 SqFt   | 19 SqM  |
| TOTAL    | : 1,630 SqFt | 151 SqM |