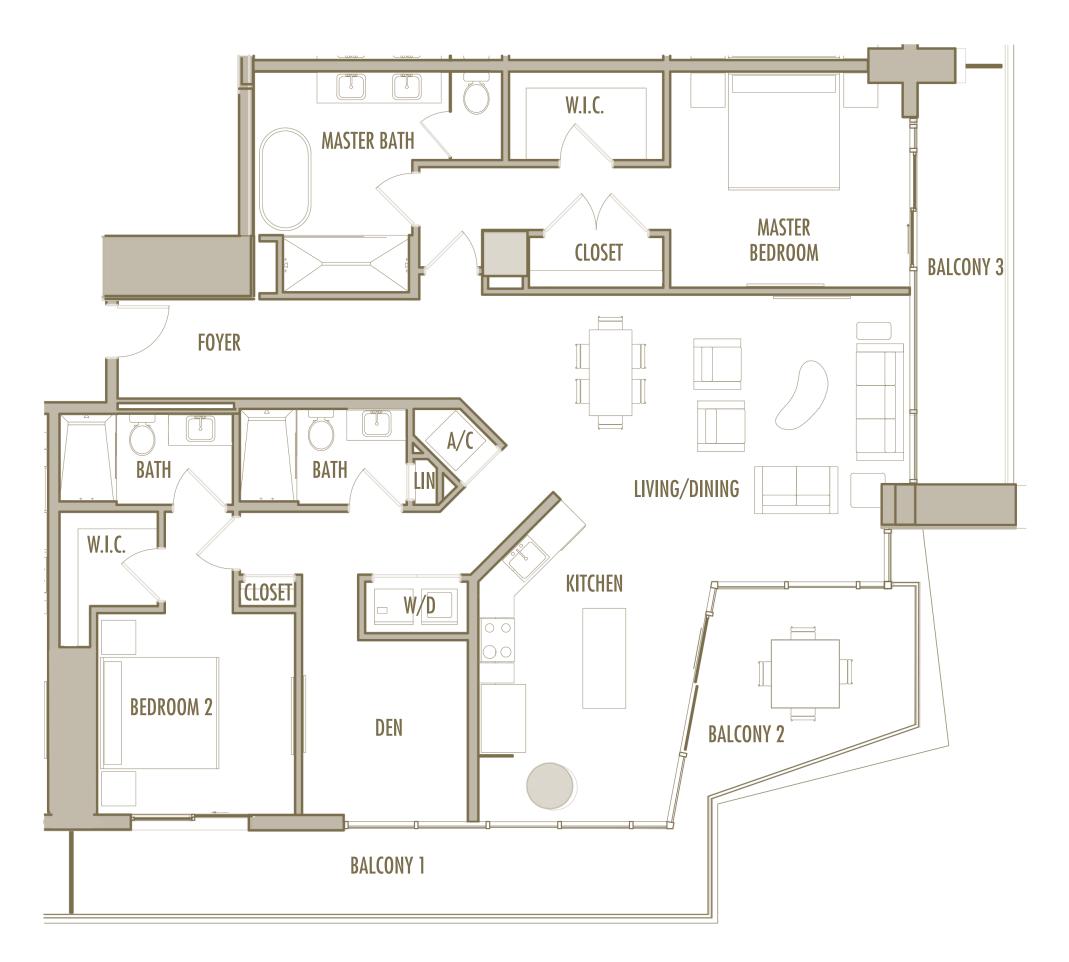

2 BEDROOM + 2 BATHROOM

**LEVELS** : 55-56

 INTERIOR
 : 1,300 SqFt
 121 SqM

 BALCONY
 : 215 SqFt
 20 SqM

 TOTAL
 : 1,515 SqFt
 141 SqM

2 BEDROOM + DEN + 2 BATHROOM

LEVELS : 57

| INTERIOR | : 1,425 SqFt | 132 SqM |
|----------|--------------|---------|
| BALCONY  | : 205 SqFt   | 19 SqM  |
| TOTAL    | : 1,630 SqFt | 151 SqM |