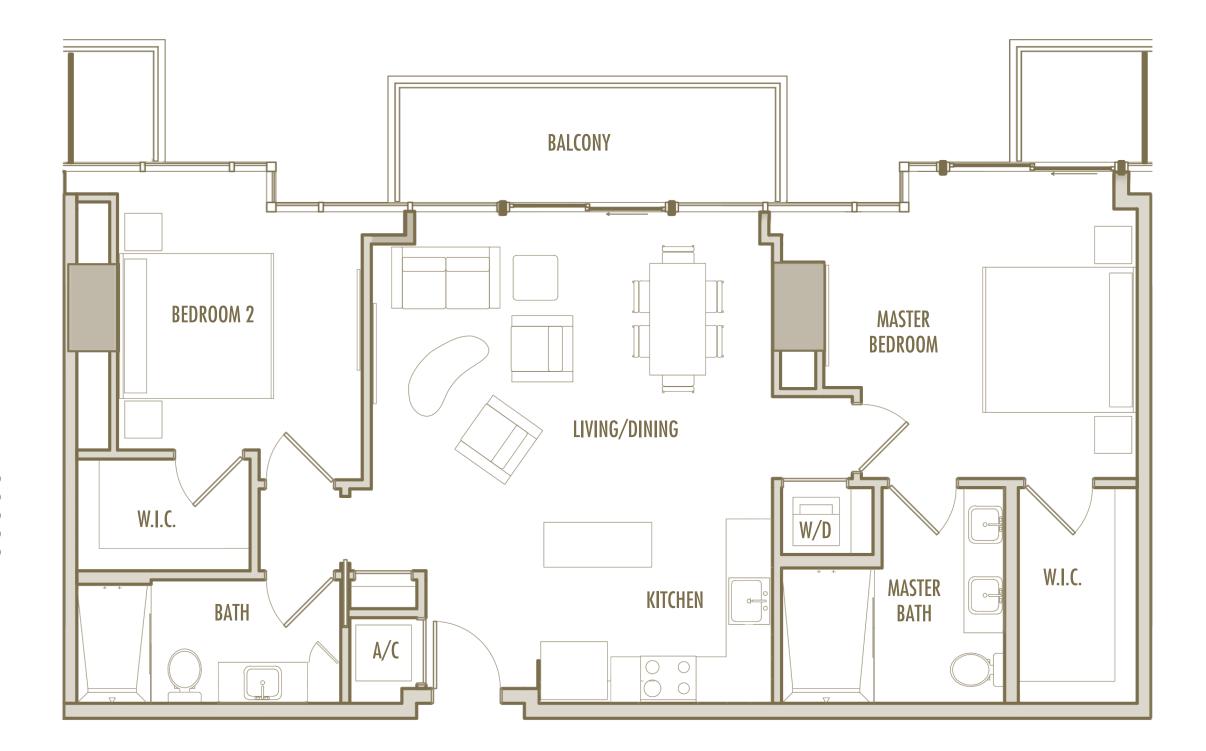

2 BEDROOM + 2 BATHROOM

**LEVELS** : 55-56

 INTERIOR
 : 1,300 SqFt
 121 SqM

 BALCONY
 : 215 SqFt
 20 SqM

 TOTAL
 : 1,515 SqFt
 141 SqM

2 BEDROOM + DEN + 2 BATHROOM

LEVELS : 57

| INTERIOR | : 1,425 SqFt | 132 SqM |
|----------|--------------|---------|
| BALCONY  | : 205 SqFt   | 19 SqM  |
| TOTAL    | : 1,630 SqFt | 151 SqM |

2 BEDROOM + 2 BATHROOM

**LEVELS** : 57

 INTERIOR
 : 1,285 SqFt
 119 SqM

 BALCONY
 : 205 SqFt
 19 SqM

 TOTAL
 : 1,490 SqFt
 138 SqM

2 BEDROOM + DEN + 2 BATHROOM

LEVELS : 58

| INTERIOR | : 1,410 SqFt | 131 SqM |
|----------|--------------|---------|
| BALCONY  | : 215 SqFt   | 20 SqM  |
| TOTAL    | : 1,625 SqFt | 151 SqM |