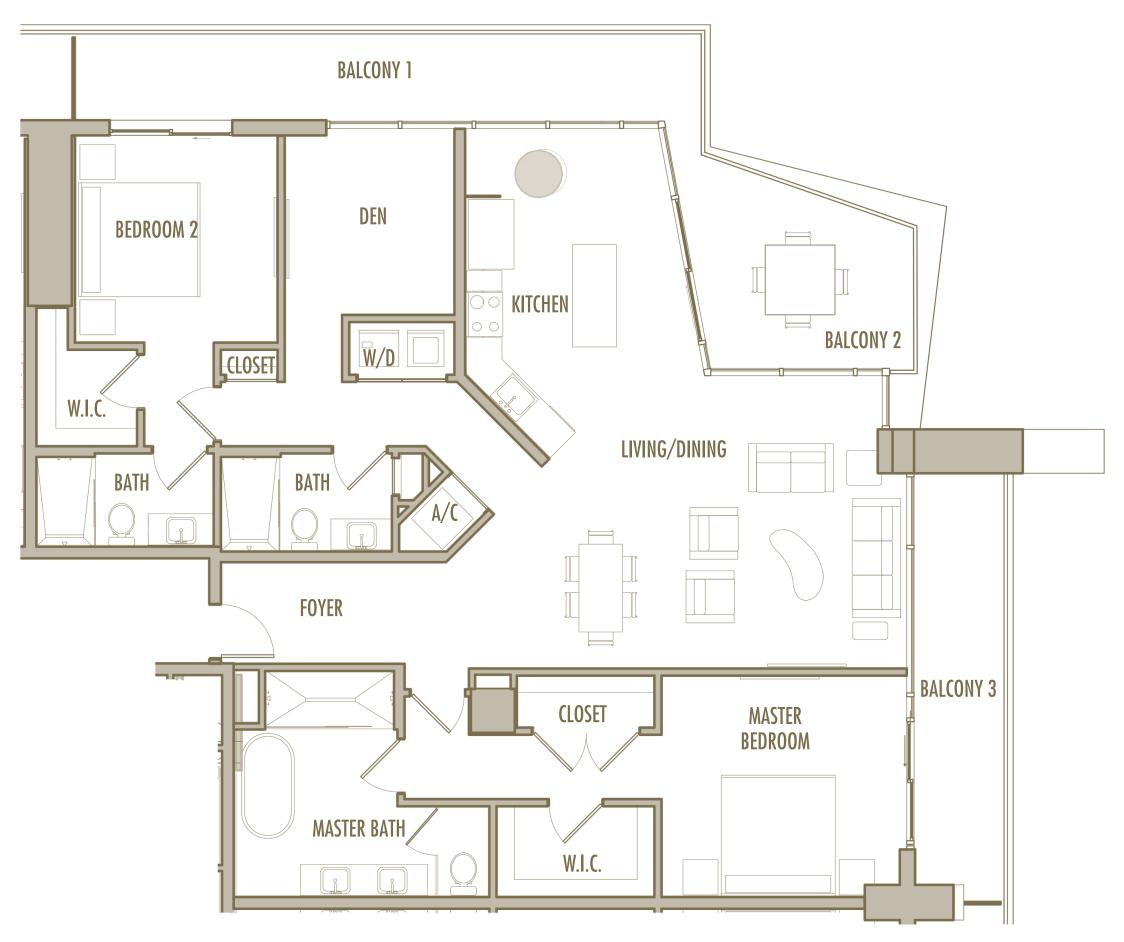

2 BEDROOM + DEN + 2 BATHROOM

**LEVELS** : 55-56

| INTERIOR | • | 1,460 SqFt       | 136 SqM     |
|----------|---|------------------|-------------|
| BALCONY  | • | 210-215 SqFt     | 19,5-20 SqM |
| TOTAL    | • | 1,670-1,675 SqFt | 155-156 SqM |