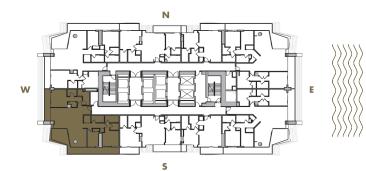

2 BEDROOM + DEN + 2 BATHROOM

**LEVELS** : 55-56

| INTERIOR | • | 1,460 SqFt       | 136 SqM     |
|----------|---|------------------|-------------|
| BALCONY  | • | 210-215 SqFt     | 19,5-20 SqM |
| TOTAL    | • | 1,670-1,675 SqFt | 155-156 SqM |