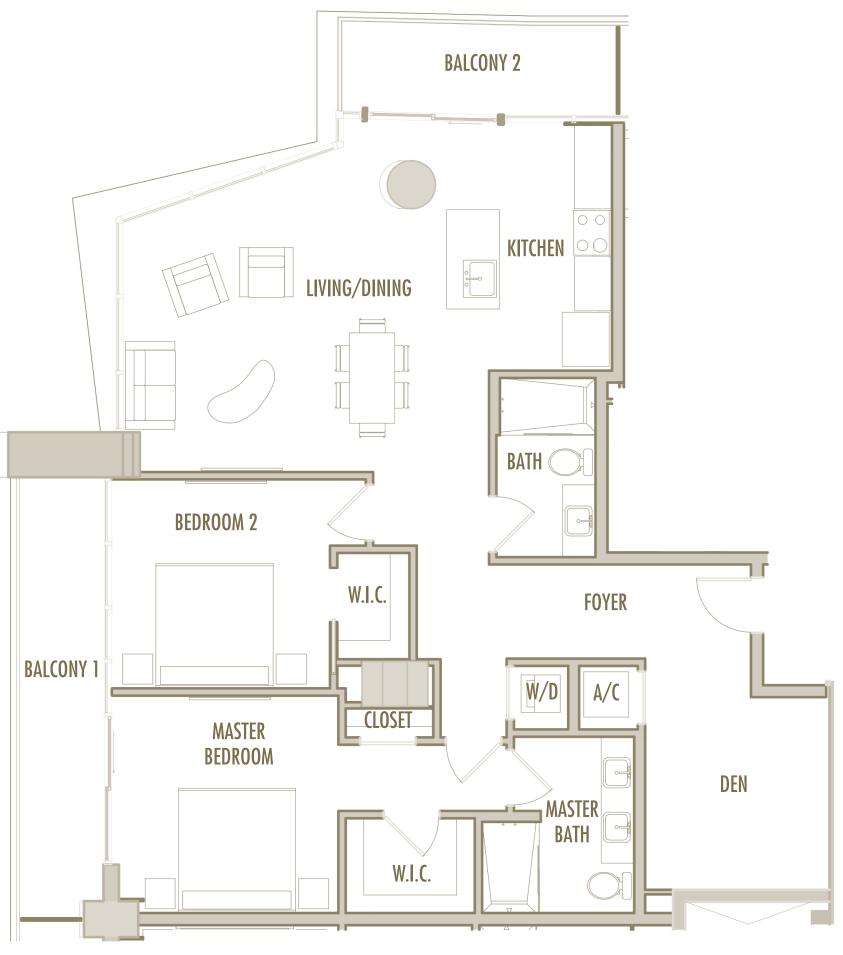

2 BEDROOM + DEN + 2 BATHROOM

**LEVELS** : 55-56

| INTERIOR | • | 1,460 SqFt       | 136 SqM     |
|----------|---|------------------|-------------|
| BALCONY  | • | 210-215 SqFt     | 19,5-20 SqM |
| TOTAL    | • | 1,670-1,675 SqFt | 155-156 SqM |

2 BEDROOM + 2 BATHROOM

**LEVELS** : 55-56

 INTERIOR
 : 1,300 SqFt
 121 SqM

 BALCONY
 : 215 SqFt
 20 SqM

 TOTAL
 : 1,515 SqFt
 141 SqM

2 BEDROOM + DEN + 2 BATHROOM

LEVELS : 57

| INTERIOR | : 1,425 SqFt | 132 SqM |
|----------|--------------|---------|
| BALCONY  | : 205 SqFt   | 19 SqM  |
| TOTAL    | : 1,630 SqFt | 151 SqM |