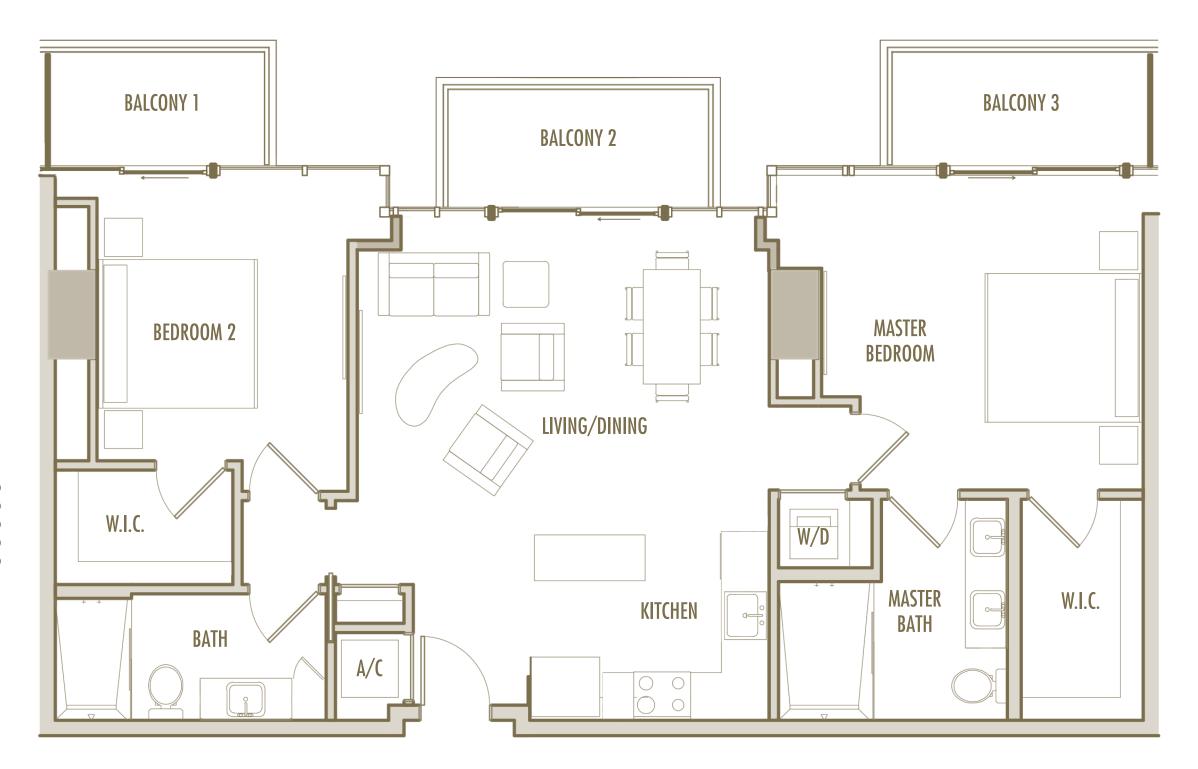

2 BEDROOM + 2 BATHROOM

**LEVELS** : 59

 INTERIOR
 : 1,225 SqFt
 114 SqM

 BALCONY
 : 210 SqFt
 20 SqM

 TOTAL
 : 1,435 SqFt
 133 SqM

2 BEDROOM + 2 BATHROOM

**LEVELS** : 63

 INTERIOR
 : 1,135 SqFt
 105 SqM