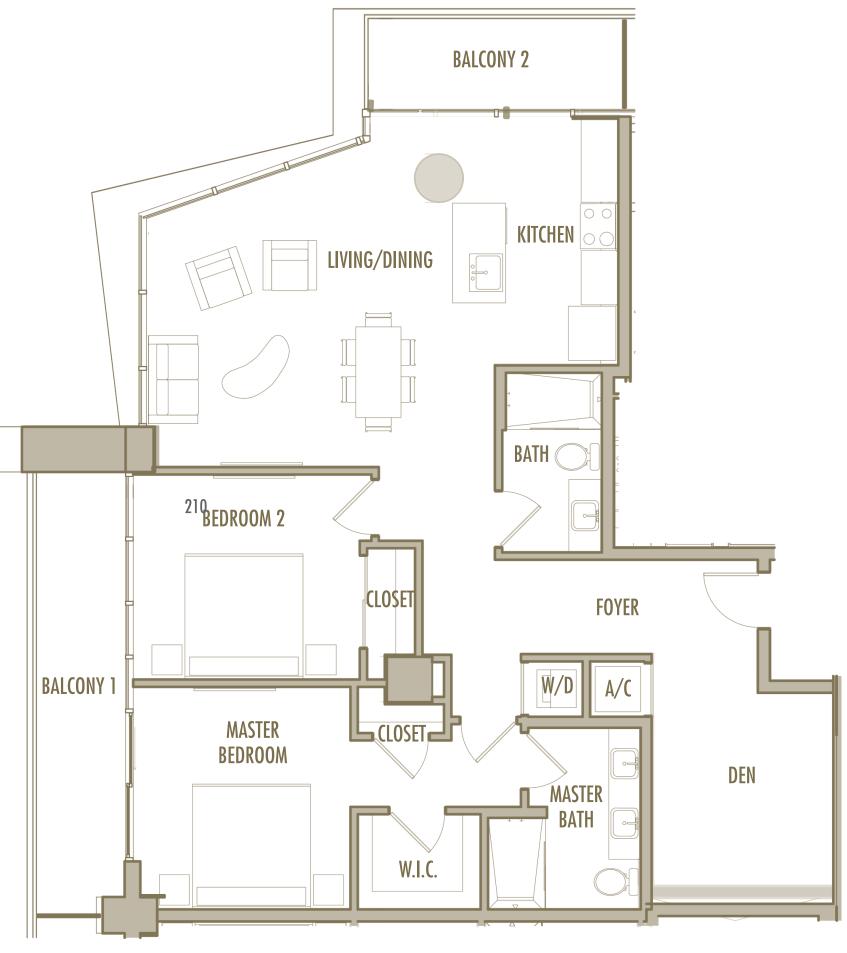

------|--------------|---------|
| BALCONY  | : 205 SqFt   | 19 SqM  |
| TOTAL    | : 1,630 SqFt | 151 SqM |







2 BEDROOM + 2 BATHROOM

**LEVELS** : 57

 INTERIOR
 : 1,285 SqFt
 119 SqM

 BALCONY
 : 205 SqFt
 19 SqM

 TOTAL
 : 1,490 SqFt
 138 SqM







2 BEDROOM + DEN + 2 BATHROOM

LEVELS : 58

| INTERIOR | : 1,410 SqFt | 131 SqM |
|----------|--------------|---------|
| BALCONY  | : 215 SqFt   | 20 SqM  |
| TOTAL    | : 1,625 SqFt | 151 SqM |







2 BEDROOM + 2 BATHROOM

**LEVELS** : 58

 INTERIOR
 : 1,270 SqFt
 118 SqM

 BALCONY
 : 215 SqFt
 20 SqM

 TOTAL
 : 1,485 SqFt
 138 SqM







2 BEDROOM + DEN + 2 BATHROOM

LEVELS : 59

| INTERIOR | : 1,365 SqFt | 127 SqM |
|----------|--------------|---------|
| BALCONY  | : 210 SqFt   | 20 SqM  |
| TOTAL    | : 1,575 SqFt | 146 SqM |







2 BEDROOM + 2 BATHROOM

**LEVELS** : 59

 INTERIOR
 : 1,225 SqFt
 114 SqM

 BALCONY
 : 210 SqFt
 20 SqM

 TOTAL
 : 1,435 SqFt
 133 SqM







2 BEDROOM + 2 BATHROOM

**LEVELS** : 63

 INTERIOR
 : 1,135 SqFt
 105 SqM

 BALCONY
 : 130 SqFt
 12 SqM

 TOTAL
 : 1,265 SqFt
 118 SqM







2 BEDROOM + 2 BATHROOM

LEVELS : 64

 INTERIOR
 : 1,145 SqFt
 106 SqM

 BALCONY
 : 100 SqFt
 9 SqM

 TOTAL
 : 1,245 SqFt
 116 SqM







2 BEDROOM + 2 BATHROOM

**LEVELS** : 65

**INTERIOR** : 1,155 SqFt 107 SqM BALCONY : 155 SqFt 14 SqM TOTAL : 1,310 SqFt 122 SqM







2 BEDROOM + 2 BATHROOM

LEVELS : 66

**INTERIOR** : 1,165 SqFt 108 SqM BALCONY : 190 SqFt 18 SqM TOTAL : 1,355 SqFt 126 SqM







2 BEDROOM + 2 BATHROOM

**LEVELS** : 55-57

**INTERIOR** : 1,100 SqFt 102 SqM **BALCONY** : 205-210 SqFt 19-1