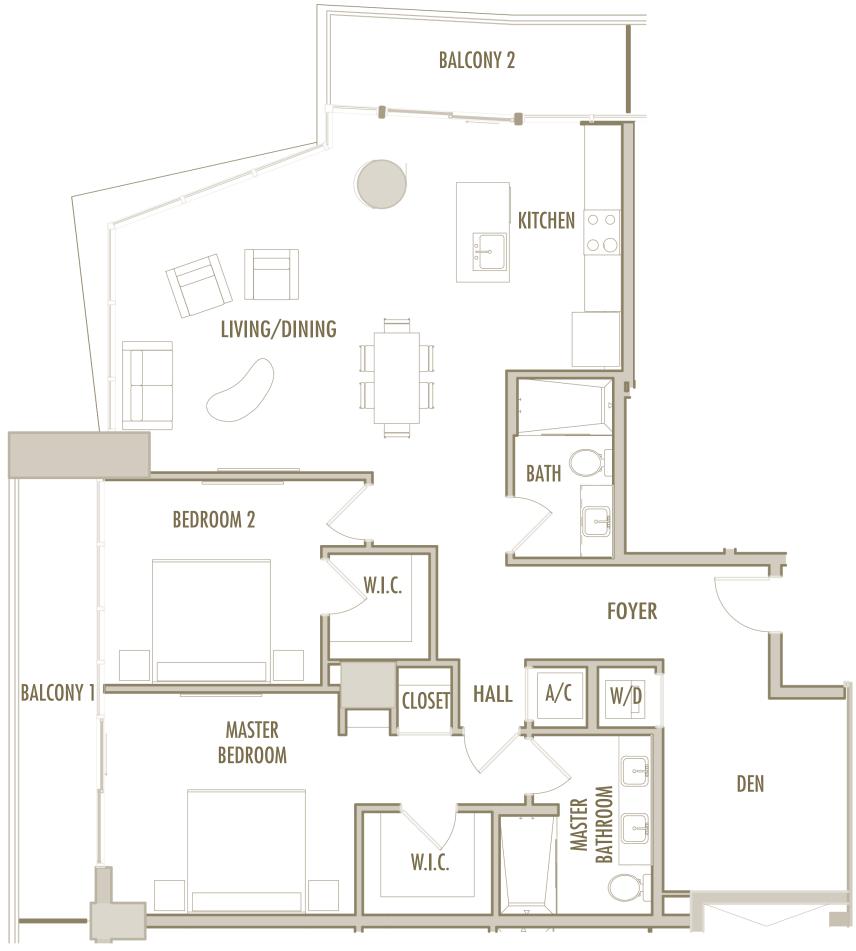

2 BEDROOM + 2 BATHROOM

**LEVELS** : 55-57

**INTERIOR** : 1,100 SqFt 102 SqM **BALCONY** : 205-210 SqFt 19-19,5 SqM TOTAL : 1,305-1,310 SqFt 121-122 SqM

Given the nature of condominium ownership, the Unit boundaries are precisely defined in such a manner so that all components of the Building which are (or are potentially) utilized either by other Units or the Common Elements are excluded from the Unit. This would exclude, for instance, all structural walls, columns etc. and essentially limits the Unit boundaries to the interior airspace between the perimeter walls and excludes all interior structural components. For the precise Unit boundaries, see Section 3.2 of the Declaration. For your reference, the area of the Unit, determined in accordance with these defined Unit boundaries, is set forth hereon (and labeled as "Unit Area"). Please note that the unique way of defining the boundaries actually would be if standard architectural measuring techniques were used. Typically, apartments are measured to the exterior boundaries of the exterior walls and to the centerline of interior demising walls or to the exterior of walls adjoining corridors or other Common Elements without excluding areas that may be occupied by columns or other structural components.