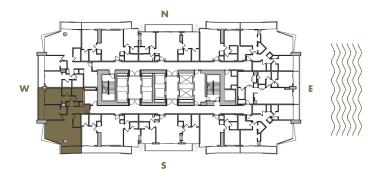

2 BEDROOM + 2 BATHROOM

**LEVELS** : 55-56

 INTERIOR
 : 1,300 SqFt
 121 SqM

 BALCONY
 : 215 SqFt
 20 SqM

 TOTAL
 : 1,515 SqFt
 141 SqM

2 BEDROOM + DEN + 2 BATHROOM

LEVELS : 57

| INTERIOR | : 1,425 SqFt | 132 SqM |
|----------|--------------|---------|
| BALCONY  | : 205 SqFt   | 19 SqM  |
| TOTAL    | : 1,630 SqFt | 151 SqM |

2 BEDROOM + 2 BATHROOM

**LEVELS** : 57

 INTERIOR
 : 1,285 SqFt
 119 SqM

 BALCONY
 : 205 SqFt
 19 SqM

 TOTAL
 : 1,490 SqFt
 138 SqM

2 BEDROOM + DEN + 2 BATHROOM

LEVELS : 58

| INTERIOR | : 1,410 SqFt | 131 SqM |
|----------|--------------|---------|
| BALCONY  | : 215 SqFt   | 20 SqM  |
| TOTAL    | : 1,625 SqFt | 151 SqM |